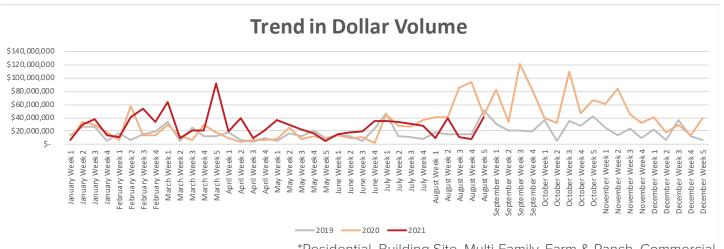

## WEEK OF AUGUST 30TH

Stats are pulled from Teton Board of Realtors MLS

\*Residential, Building Site, Multi-Family, Farm & Ranch, Commercial