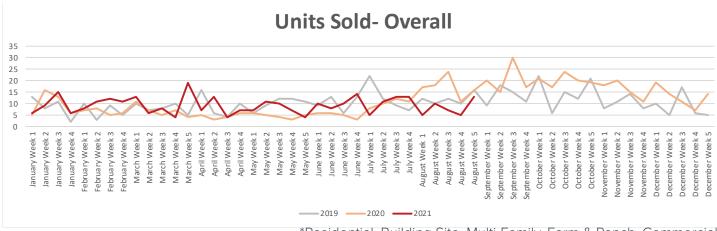

## WEEK OF AUGUST 30TH

Stats are pulled from Teton Board of Realtors MLS

\*Residential, Building Site, Multi-Family, Farm & Ranch, Commercial