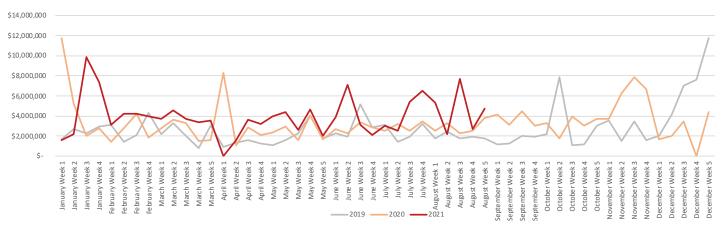

brought to you by Compass Real Estate

### WEEK OF AUGUST 30TH

Stats are pulled from Teton Board of Realtors MLS

#### **NEW SFH- Median List Price**



\*Ownership: Single Family

### **New Listings- Overall**



\*Residential, Building Site, Multi-Family, Farm & Ranch, Commercial

COMPASS REAL ESTATE

# WEEK OF AUGUST 30TH

Stats are pulled from Teton Board of Realtors MLS

#### **Pending-Overall**



\*Residential, Building Site, Multi-Family, Farm & Ranch, Commercial

### **Pending- Dollar Volume**



\*Residential, Building Site, Multi-Family, Farm & Ranch, Commercial

## WEEK OF AUGUST 30TH

Stats are pulled from Teton Board of Realtors MLS



\*Residential, Building Site, Multi-Family, Farm & Ranch, Commercial