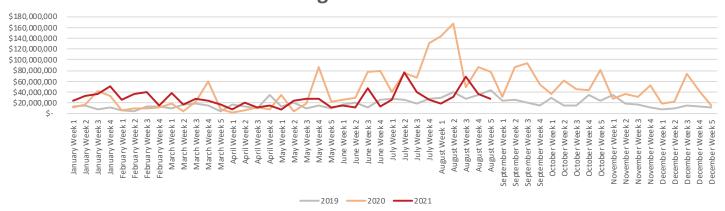

### **Pending- Dollar Volume**

\*Residential, Building Site, Multi-Family, Farm & Ranch, Commercial