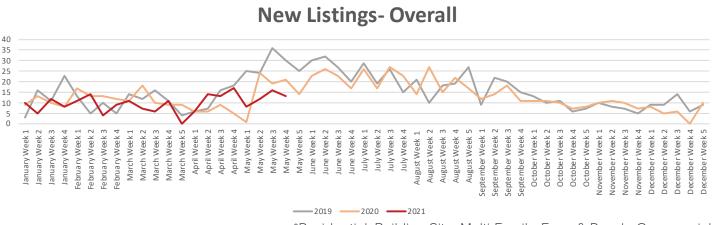

### WEEK OF MAY 24<sup>TH</sup>

Stats are pulled from Teton Board of Realtors MLS