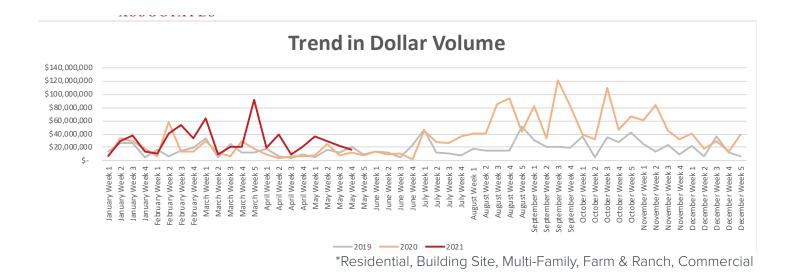

## WEEK OF MAY 24<sup>TH</sup>

Stats are pulled from Teton Board of Realtors MLS