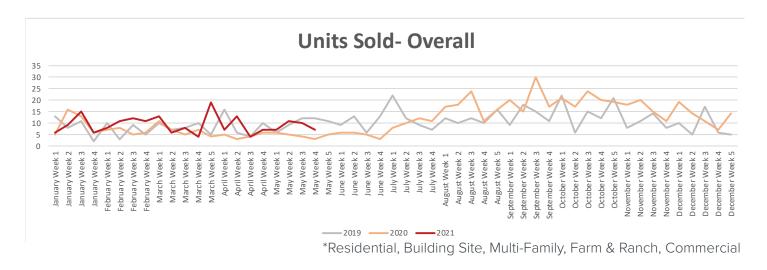

## WEEK OF MAY 24<sup>TH</sup>

Stats are pulled from Teton Board of Realtors MLS