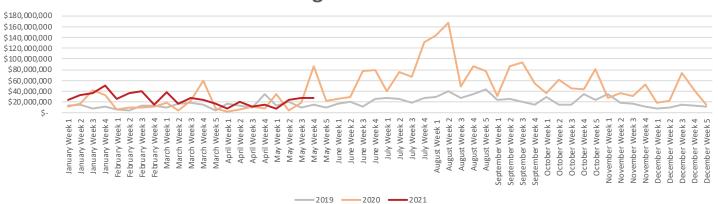

#### **Pending- Dollar Volume**

\*Residential, Building Site, Multi-Family, Farm & Ranch, Commercial