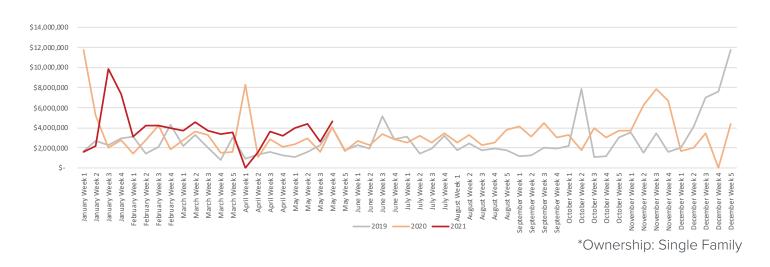

#### **NEW SFH- Median List Price**

\*Residential, Building Site, Multi-Family, Farm & Ranch, Commercial